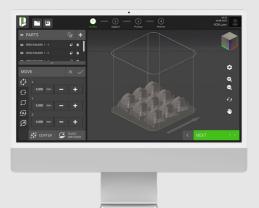

## ONE CLICK METAL

made with mind



## MPRINT+



# TECHNOLOGY UNDERSTANDABLE TO EVERYONE

## **M**PURE



AVAILABLE WITH ONE CLICK



## MPRINT+

- 200W fiber laser with up to 3000mm/s scanning speed allows great productivity and precision.
- 45μm focus diameter and a Galvo scanner opens up a wide field of applications to the user.
- ♦ With a build volume of 150 x 150 x 150 mm, the MPRINT+ has the largest construction area in its performance range and is therefore very flexible.



## **M**PURE

## 2in1 unpacking station

## Unpacking chamber

- Glove box for bulk powder removal
- Connector for external ATEX-vacuumer cleaner

## Sieving unit for powder recycling

- · Ultra sonic sieve
- Sieved powder in supply cartridge for reusage

## **M**PREP



- Simplified data preparation
- Cost-efficient entry

## **OCM**.one

- Remote monitoring
- Upload of build jobs
- Overview of machine park
- Remote control





## CARTRIDGE SYSTEM

- Excellent powder handling and simplified powder conditioning due to patented cartridge system
- Minimal powder contact for the user





to the materials

## STORE



- One stop shop for all your OCM products
- Price transparency
- Easy booking of your software



## TECHNICAL DATA

MPRINT+



#### **M**PURE



#### Process chamber

- · 200W fiber laser
- 45µm focus diameter
- Up to 3000mm/s scanning speed

#### **Build module**

• 150mm x 150mm x 150mm

#### Replaceable and safe gas filter

#### Type of construction

- WxHxD: 1,1 x 1,9 x 0,79m
- Weight: approx. 440kg

#### **Connection and consumption**