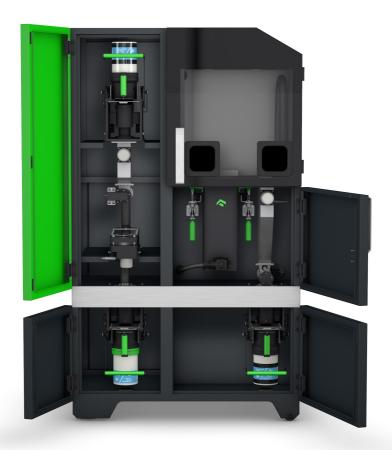

## 2in1 unpacking station

## Unpacking chamber

- Glove box for bulk powder removal
- Connector for external ATEX-vacuumer cleaner

## Sieving unit for powder recycling

- · Ultra sonic sieve
- Sieved powder in supply cartridge for reusage

#### **Unpacking chamber**

- Glove box for bulk powder removal
- Connector for external ATEX-vacuumer cleaner

## Sieving unit for powder recycling

- Ultra sonic sieve
- Sieved powder in supply cartridge for reusage
- Oversize powder in junk cartridge for disposal

#### Type of construction

- WxHxD: 1,1 x 1,9 x 0,79m
- · Weight: approx. 310kg