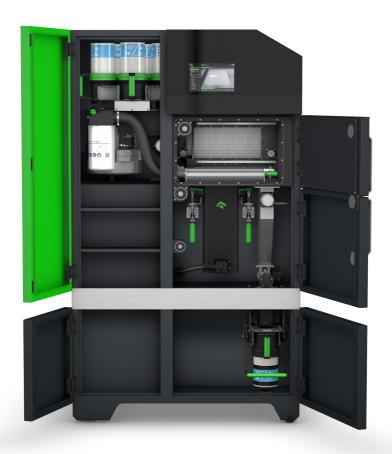

## MPRINT+

- 200W fiber laser with up to 3000mm/s scanning speed allows great productivity and precision.
- 45μm focus diameter and a Galvo scanner opens up a wide field of applications to the user.
- ♦ With a build volume of 150 x 150 x 150 mm, the MPRINT+ has the largest construction area in its performance range and is therefore very flexible.

#### Process chamber

- · 200W fiber laser
- 45µm focus diameter
- Up to 3000mm/s scanning speed

#### **Build module**

• 150mm x 150mm x 150mm

#### Replaceable and safe gas filter

#### Type of construction

- WxHxD: 1,1 x 1,9 x 0,79m
- Weight: approx. 440kg

#### **Connection and consumption**

- Power: 230V / 50-60Hz
- Fuse protection: 16A
- · Inert gas: nitrogen