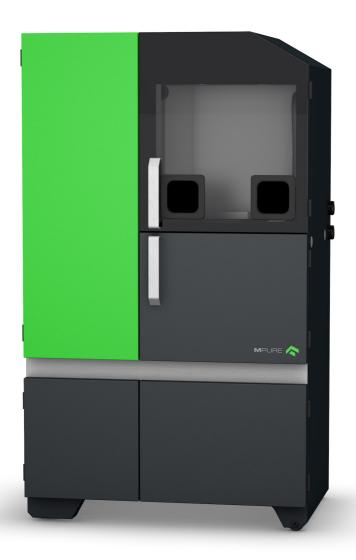

## **M**PURE

AVAILABLE WITH ONE CLICK

## **M**PURE

## 2in1 unpacking station

## Unpacking chamber

- Glove box for bulk powder removal
- Connector for external ATEX-vacuumer cleaner

## Sieving unit for powder recycling

- · Ultra sonic sieve
- Sieved powder in supply cartridge for reusage

#### **M**PURE