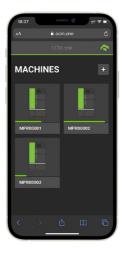

## **OCM**.one

- Remote monitoring
- Upload of build jobs
- Overview of machine park
- Remote control