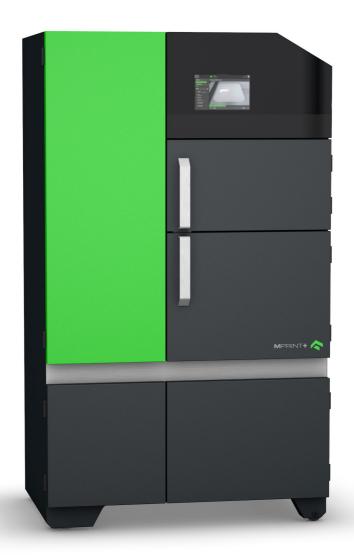

## MPRINT+

## MPRINT+

- 200W fiber laser with up to 3000mm/s scanning speed allows great productivity and precision.
- 45μm focus diameter and a Galvo scanner opens up a wide field of applications to the user.
- ♦ With a build volume of 150 x 150 x 150 mm, the MPRINT+ has the largest construction area in its performance range and is therefore very flexible.

## TECHNICAL DATA

MPRINT+